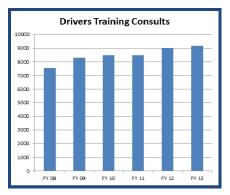

In fiscal year 2013, there were nearly 9,000 referrals to the Drivers Training Program, which resulted in nearly 15,000 visits. There are typically, 6 to 10 new instructors trained each year. Instructors receive a refresher course every other year designed for continuing education of existing instructors. The Employee Education System sponsors both courses.