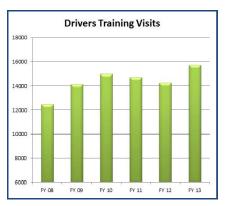

In fiscal year 2013, there were nearly 9,000 referrals to the Drivers Training Program, which resulted in nearly 15,000 visits. There are typically, 6 to 10 new instructors trained each year. Instructors receive a refresher course every other year designed for continuing education of existing instructors. The Employee Education System sponsors both courses.