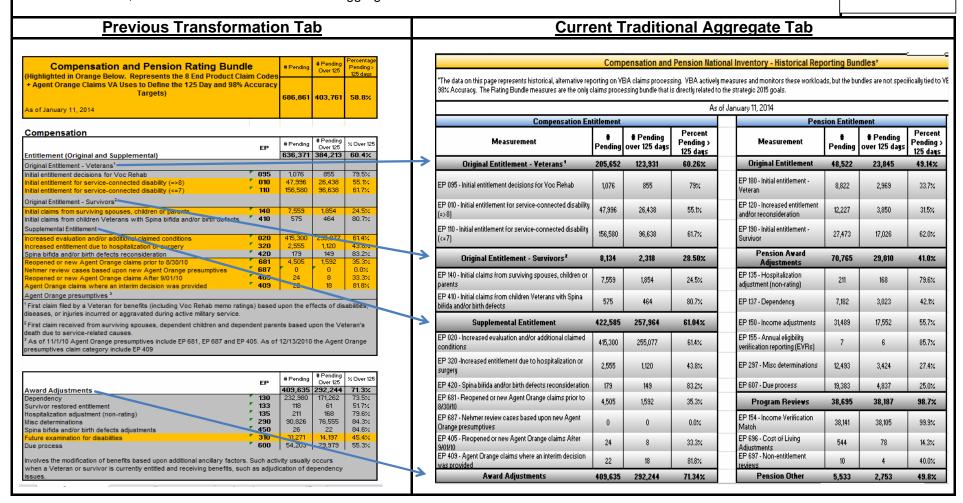

**Finding Data:** The screenshots below provide a quick reference to historical reporting bundles that were previously on the Transformation tab, but now reside on the Traditional Aggregate tab.

| Compensation and Pension Rating Bur                                                                                           | ndle Totals                                                                                                                                                    | # Pending    | # Pending Over<br>125 | Percentage<br>Pending > 125<br>days |  |  |  |  |  |  |  |  |
|-------------------------------------------------------------------------------------------------------------------------------|----------------------------------------------------------------------------------------------------------------------------------------------------------------|--------------|-----------------------|-------------------------------------|--|--|--|--|--|--|--|--|
| (Represents the 8 End Product Claim Codes + Agent C<br>VA Uses to Define the 125 Day and 98% Accuracy<br>As of April 26, 2014 | 596,061                                                                                                                                                        | 319,363      | 53.6%                 |                                     |  |  |  |  |  |  |  |  |
| Original Entitlement                                                                                                          | Total                                                                                                                                                          | 196,031      | 106,693               | 54.4%                               |  |  |  |  |  |  |  |  |
| Initial entitlement for service-connected disability (=>8)                                                                    | EP 010                                                                                                                                                         | 43,383       | 23,563                | 54.3%                               |  |  |  |  |  |  |  |  |
| Initial entitlement for service-connected disability (<=7)                                                                    | EP 110                                                                                                                                                         | 141,315      | 81,745                | 57.8%                               |  |  |  |  |  |  |  |  |
| Initial entitlement - Veteran's Pension                                                                                       | EP 180                                                                                                                                                         | 4,624        | 340                   | 7.4%                                |  |  |  |  |  |  |  |  |
| Initial claims from surviving spouses, children or parents                                                                    | EP 140                                                                                                                                                         | 6,709        | 1,045                 | 15.6%                               |  |  |  |  |  |  |  |  |
| Supplemental Entitlement                                                                                                      | Total                                                                                                                                                          | 400,030      | 212,670               | 53.2%                               |  |  |  |  |  |  |  |  |
| Increased entitlement and/or reconsideration for Pension                                                                      | EP 120                                                                                                                                                         | 7,145        | 407                   | 5.7%                                |  |  |  |  |  |  |  |  |
| Increased evaluation and/or additional claimed conditions                                                                     | EP 020                                                                                                                                                         | 366,305      | 201,327               | 55.0%                               |  |  |  |  |  |  |  |  |
| Future examination for disabilities                                                                                           | EP 310                                                                                                                                                         | 22,659       | 9,879                 | 43.6%                               |  |  |  |  |  |  |  |  |
| Increased entitlement due to hospitalization or surgery                                                                       | EP 320                                                                                                                                                         | 1,522        | 381                   | 25.0%                               |  |  |  |  |  |  |  |  |
| Reopened or new Agent Orange claims prior to 8/30/10                                                                          | EP 681                                                                                                                                                         | 2,371        | 663                   | 28.0%                               |  |  |  |  |  |  |  |  |
| Nehmer review cases based upon new Agent Orange presumptives                                                                  | EP 687                                                                                                                                                         | 0            | 0                     | 0.0%                                |  |  |  |  |  |  |  |  |
| Reopened or new Agent Orange claims After 9/01/10                                                                             | EP 405                                                                                                                                                         | 23           | 11                    | 47.8%                               |  |  |  |  |  |  |  |  |
| Agent Orange claims where an interim decision was provided                                                                    | EP 409                                                                                                                                                         | 5            | 2                     | 40.0%                               |  |  |  |  |  |  |  |  |
| _                                                                                                                             | To view Rating Bundle data at Regional Office level, click a jurisdiction filter below.  Hover over a title to learn the difference between each jurisdiction. |              |                       |                                     |  |  |  |  |  |  |  |  |
| Station of Origination                                                                                                        |                                                                                                                                                                | Station of J | urisdiction           |                                     |  |  |  |  |  |  |  |  |