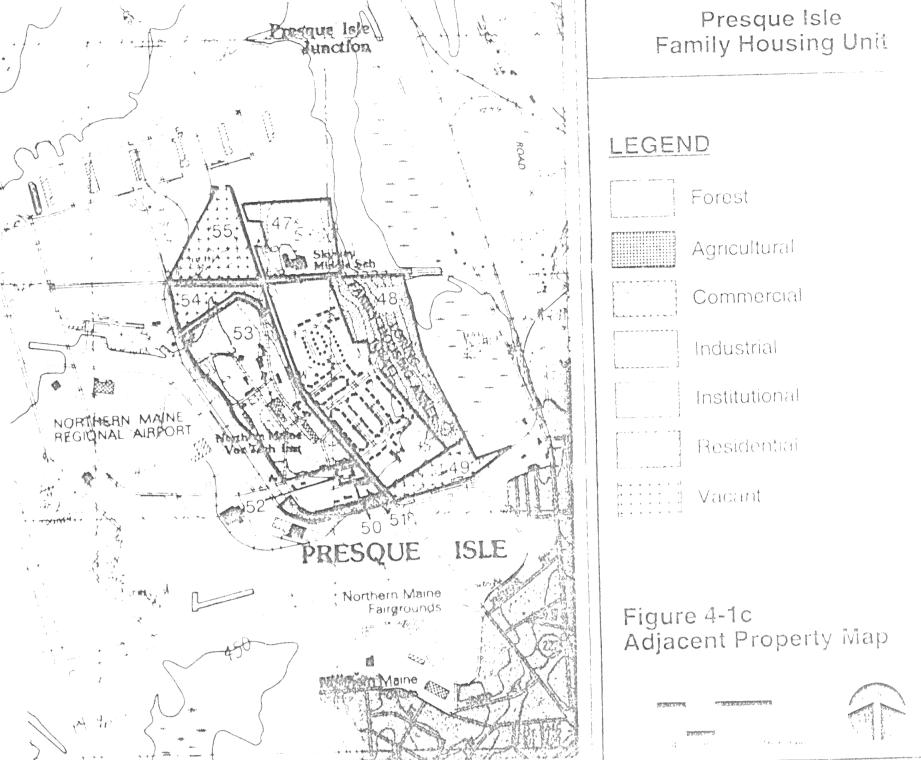

/ Pavement

Wetlar

One Hundred-Year Floodplain

Scale 1:14400
0 1200 2400 3600
(1 inch equal to 1200 feet)

REVISION
12/10/93
11/24/93
11/2/93
10/29/93
10/15/93

Figure A-0-1. Features Surrounding Former Missile Alert Facility A-0