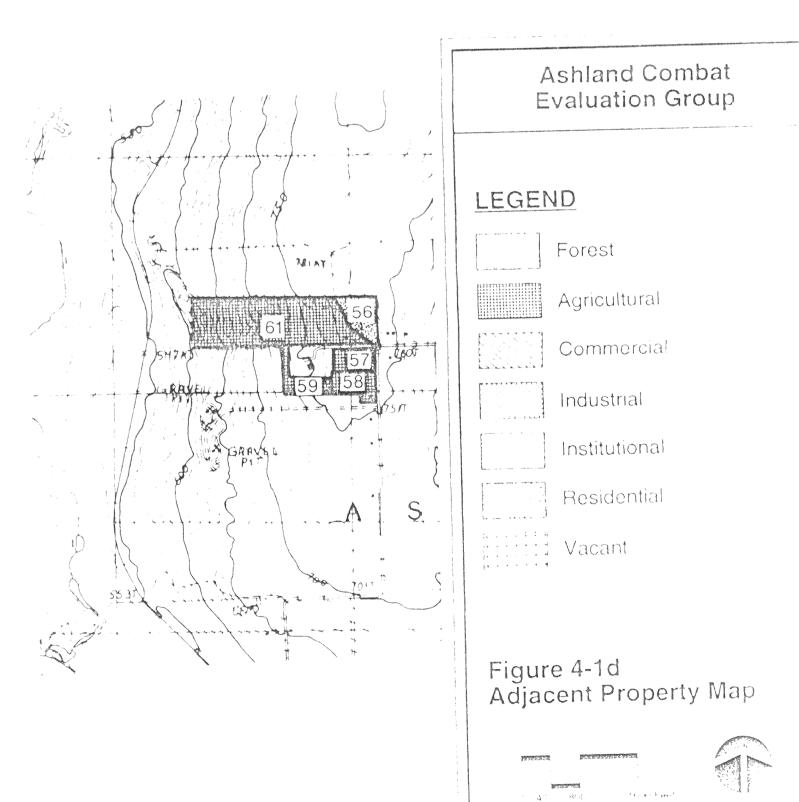

/ Pavement

Wetlar

One Hundred-Year Floodplain

Scale 1:14400
0 1200 2400 3600
(1 inch equal to 1200 feet)

REVISION
12/10/93
11/24/93
11/2/93
10/29/93
10/15/93

Figure A-0-1. Features Surrounding Former Missile Alert Facility A-0