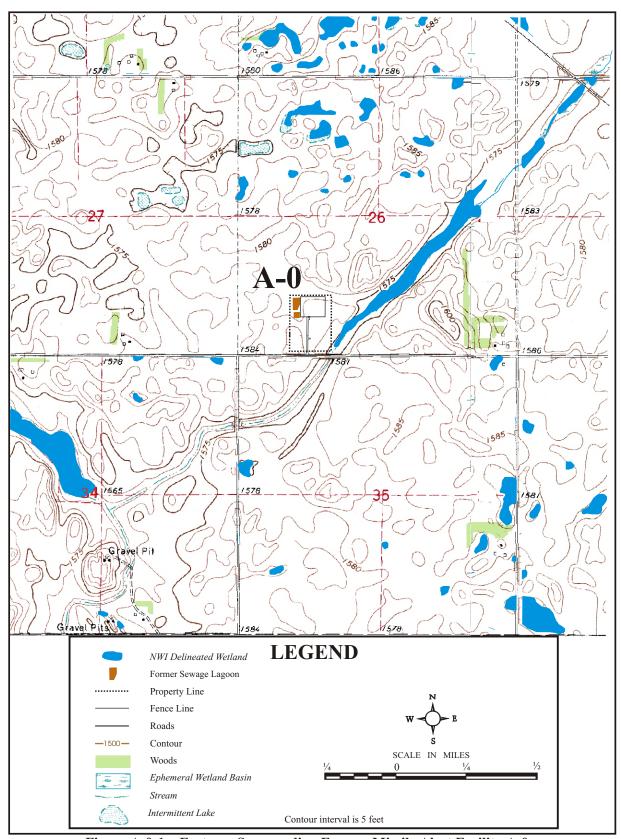

/ Pavement

Wetlar

One Hundred-Year Floodplain

Scale 1:14400
0 1200 2400 3600
(1 inch equal to 1200 feet)

REVISION
12/10/93
11/24/93
11/2/93
10/29/93
10/15/93

Figure A-0-1. Features Surrounding Former Missile Alert Facility A-0