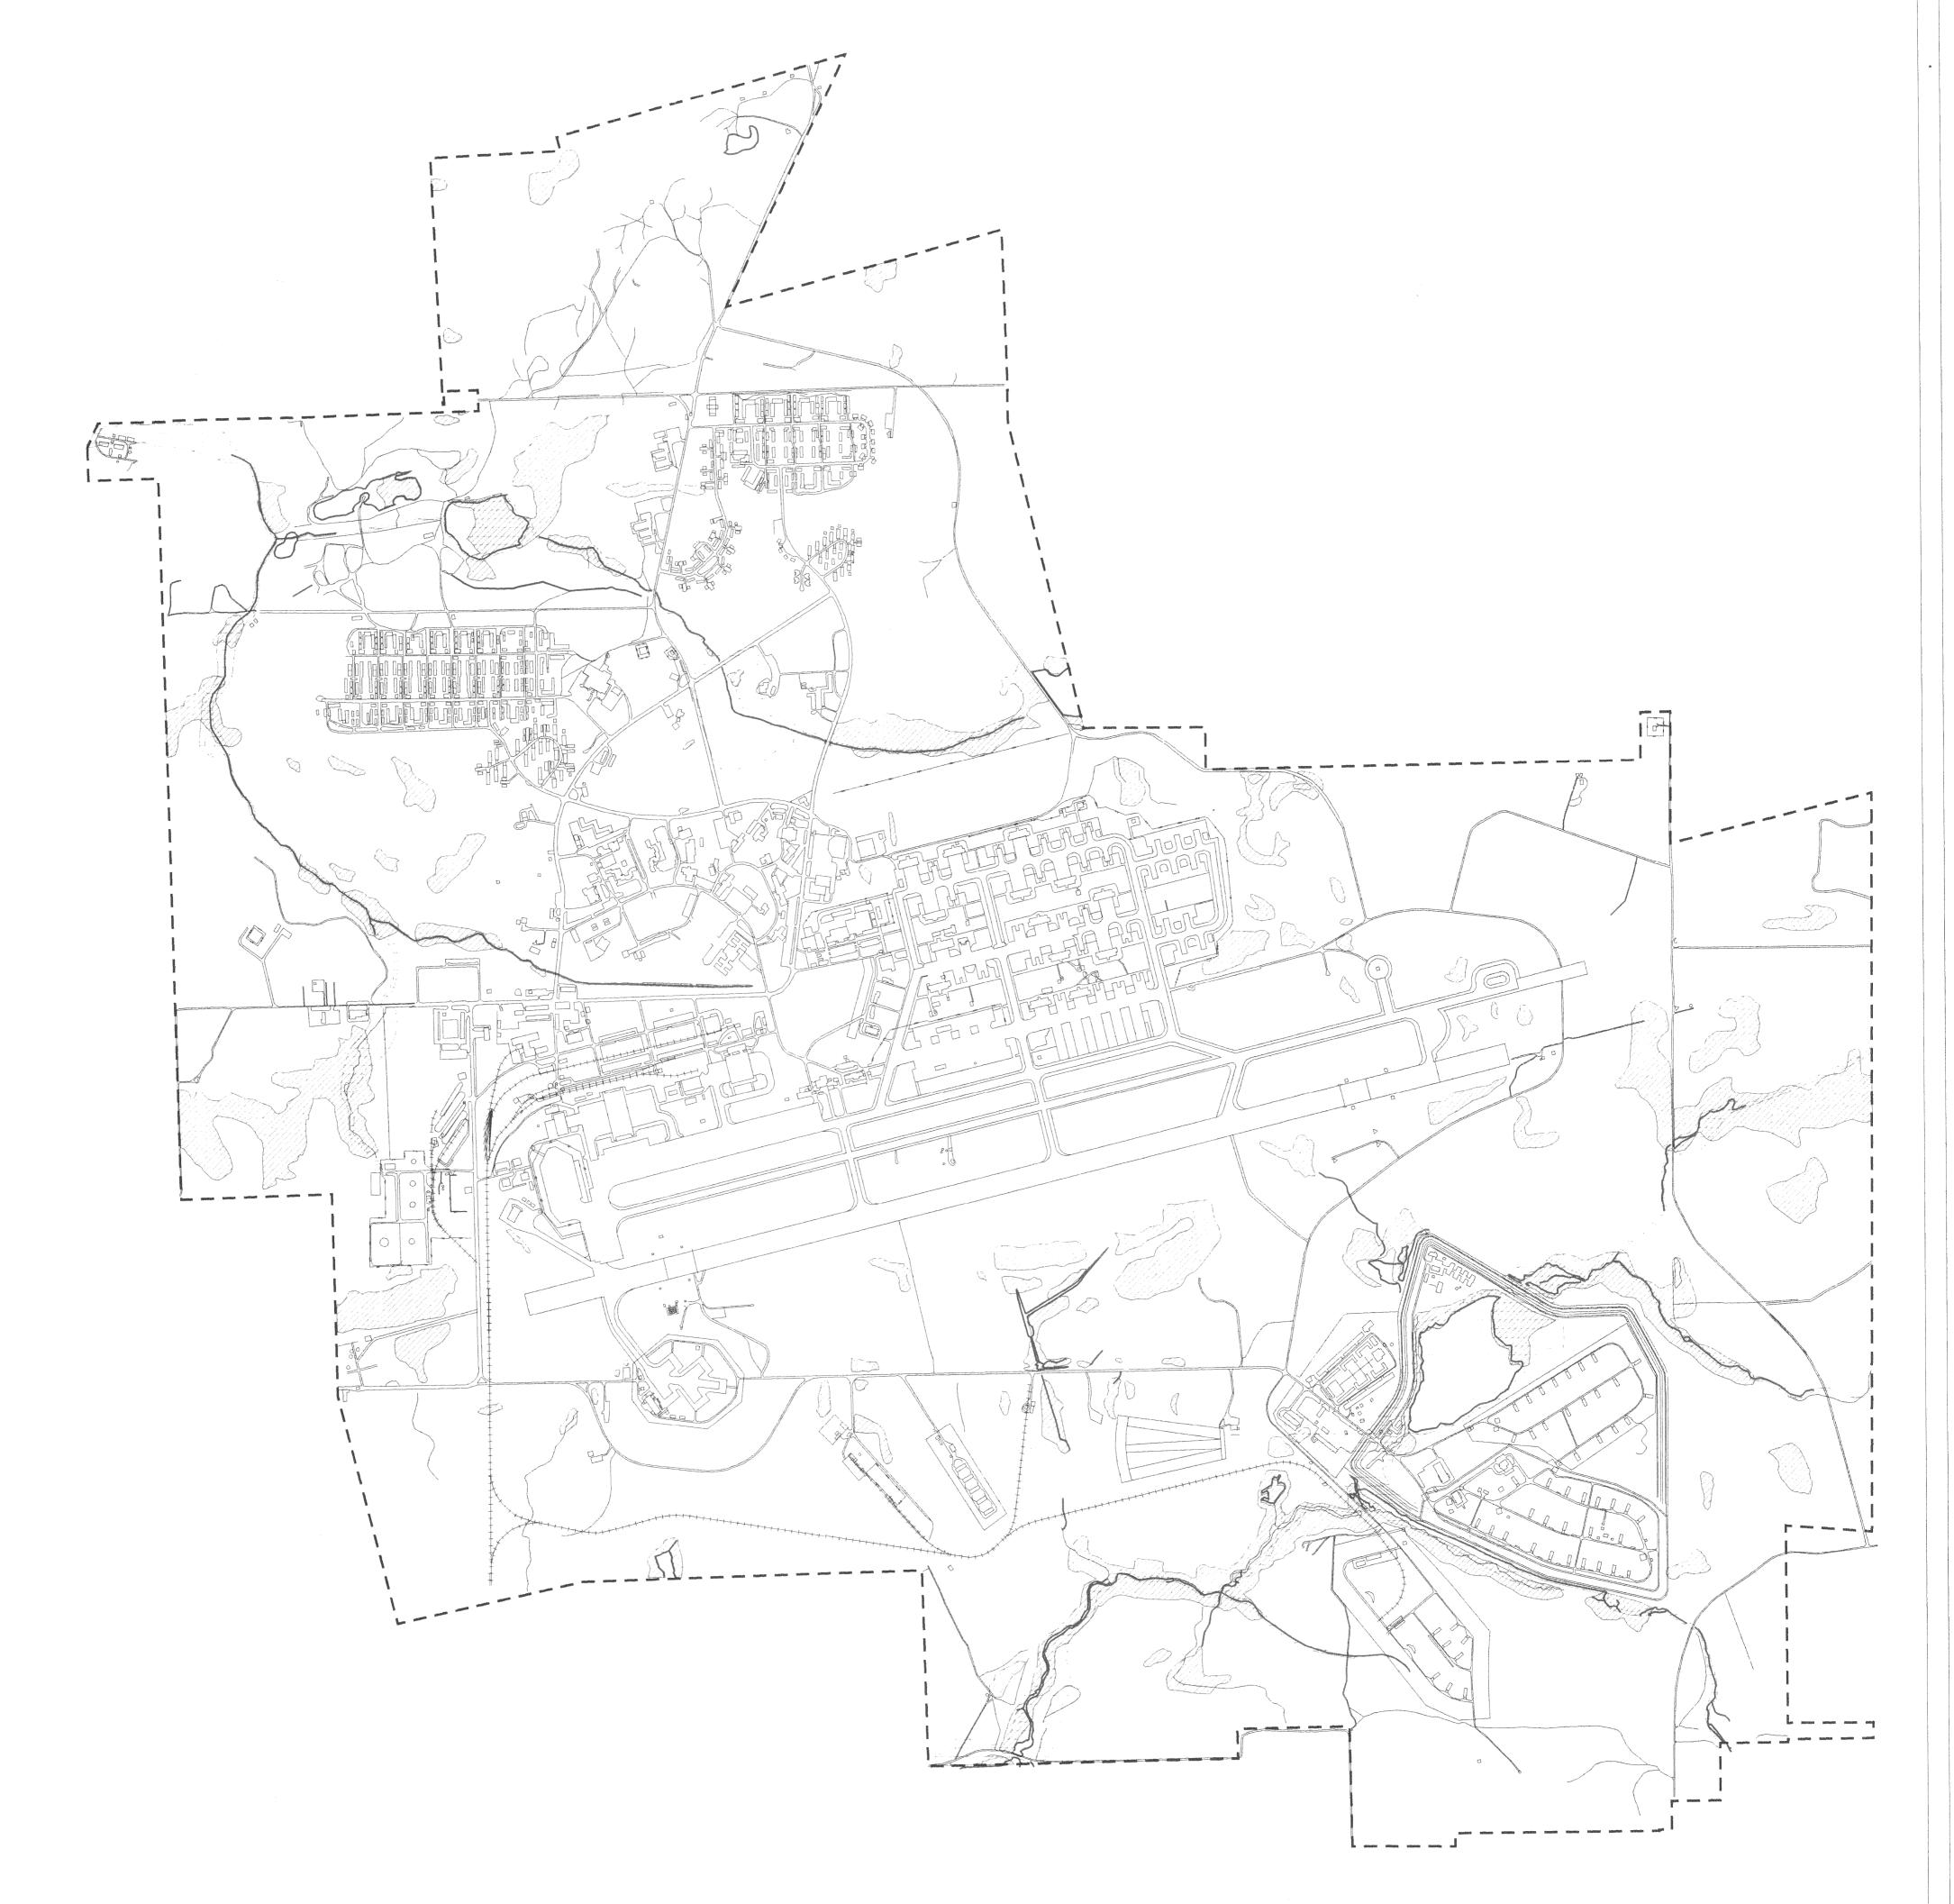

## Uploaded to the VFC Website



This Document has been provided to you courtesy of Veterans-For-Change!

Feel free to pass to any veteran who might be able to use this information!

For thousands more files like this and hundreds of links to useful information, and hundreds of "Frequently Asked Questions, please go to:

Veterans-For-Change

If Veterans don't help Veterans, who will?

**Note:** 

VFC is not liable for source information in this document, it is merely provided as a courtesy to our members & subscribers.











/\, Base Boundary

/ Pavement

Wetlar

One Hundred-Year Floodplain

Scale 1:14400
0 1200 2400 3600
(1 inch equal to 1200 feet)

REVISION
12/10/93
11/24/93
11/2/93
10/29/93
10/15/93



Figure A-0-1. Features Surrounding Former Missile Alert Facility A-0



Figure A-0-2. Site Map of Former Missile Alert Facility A-0