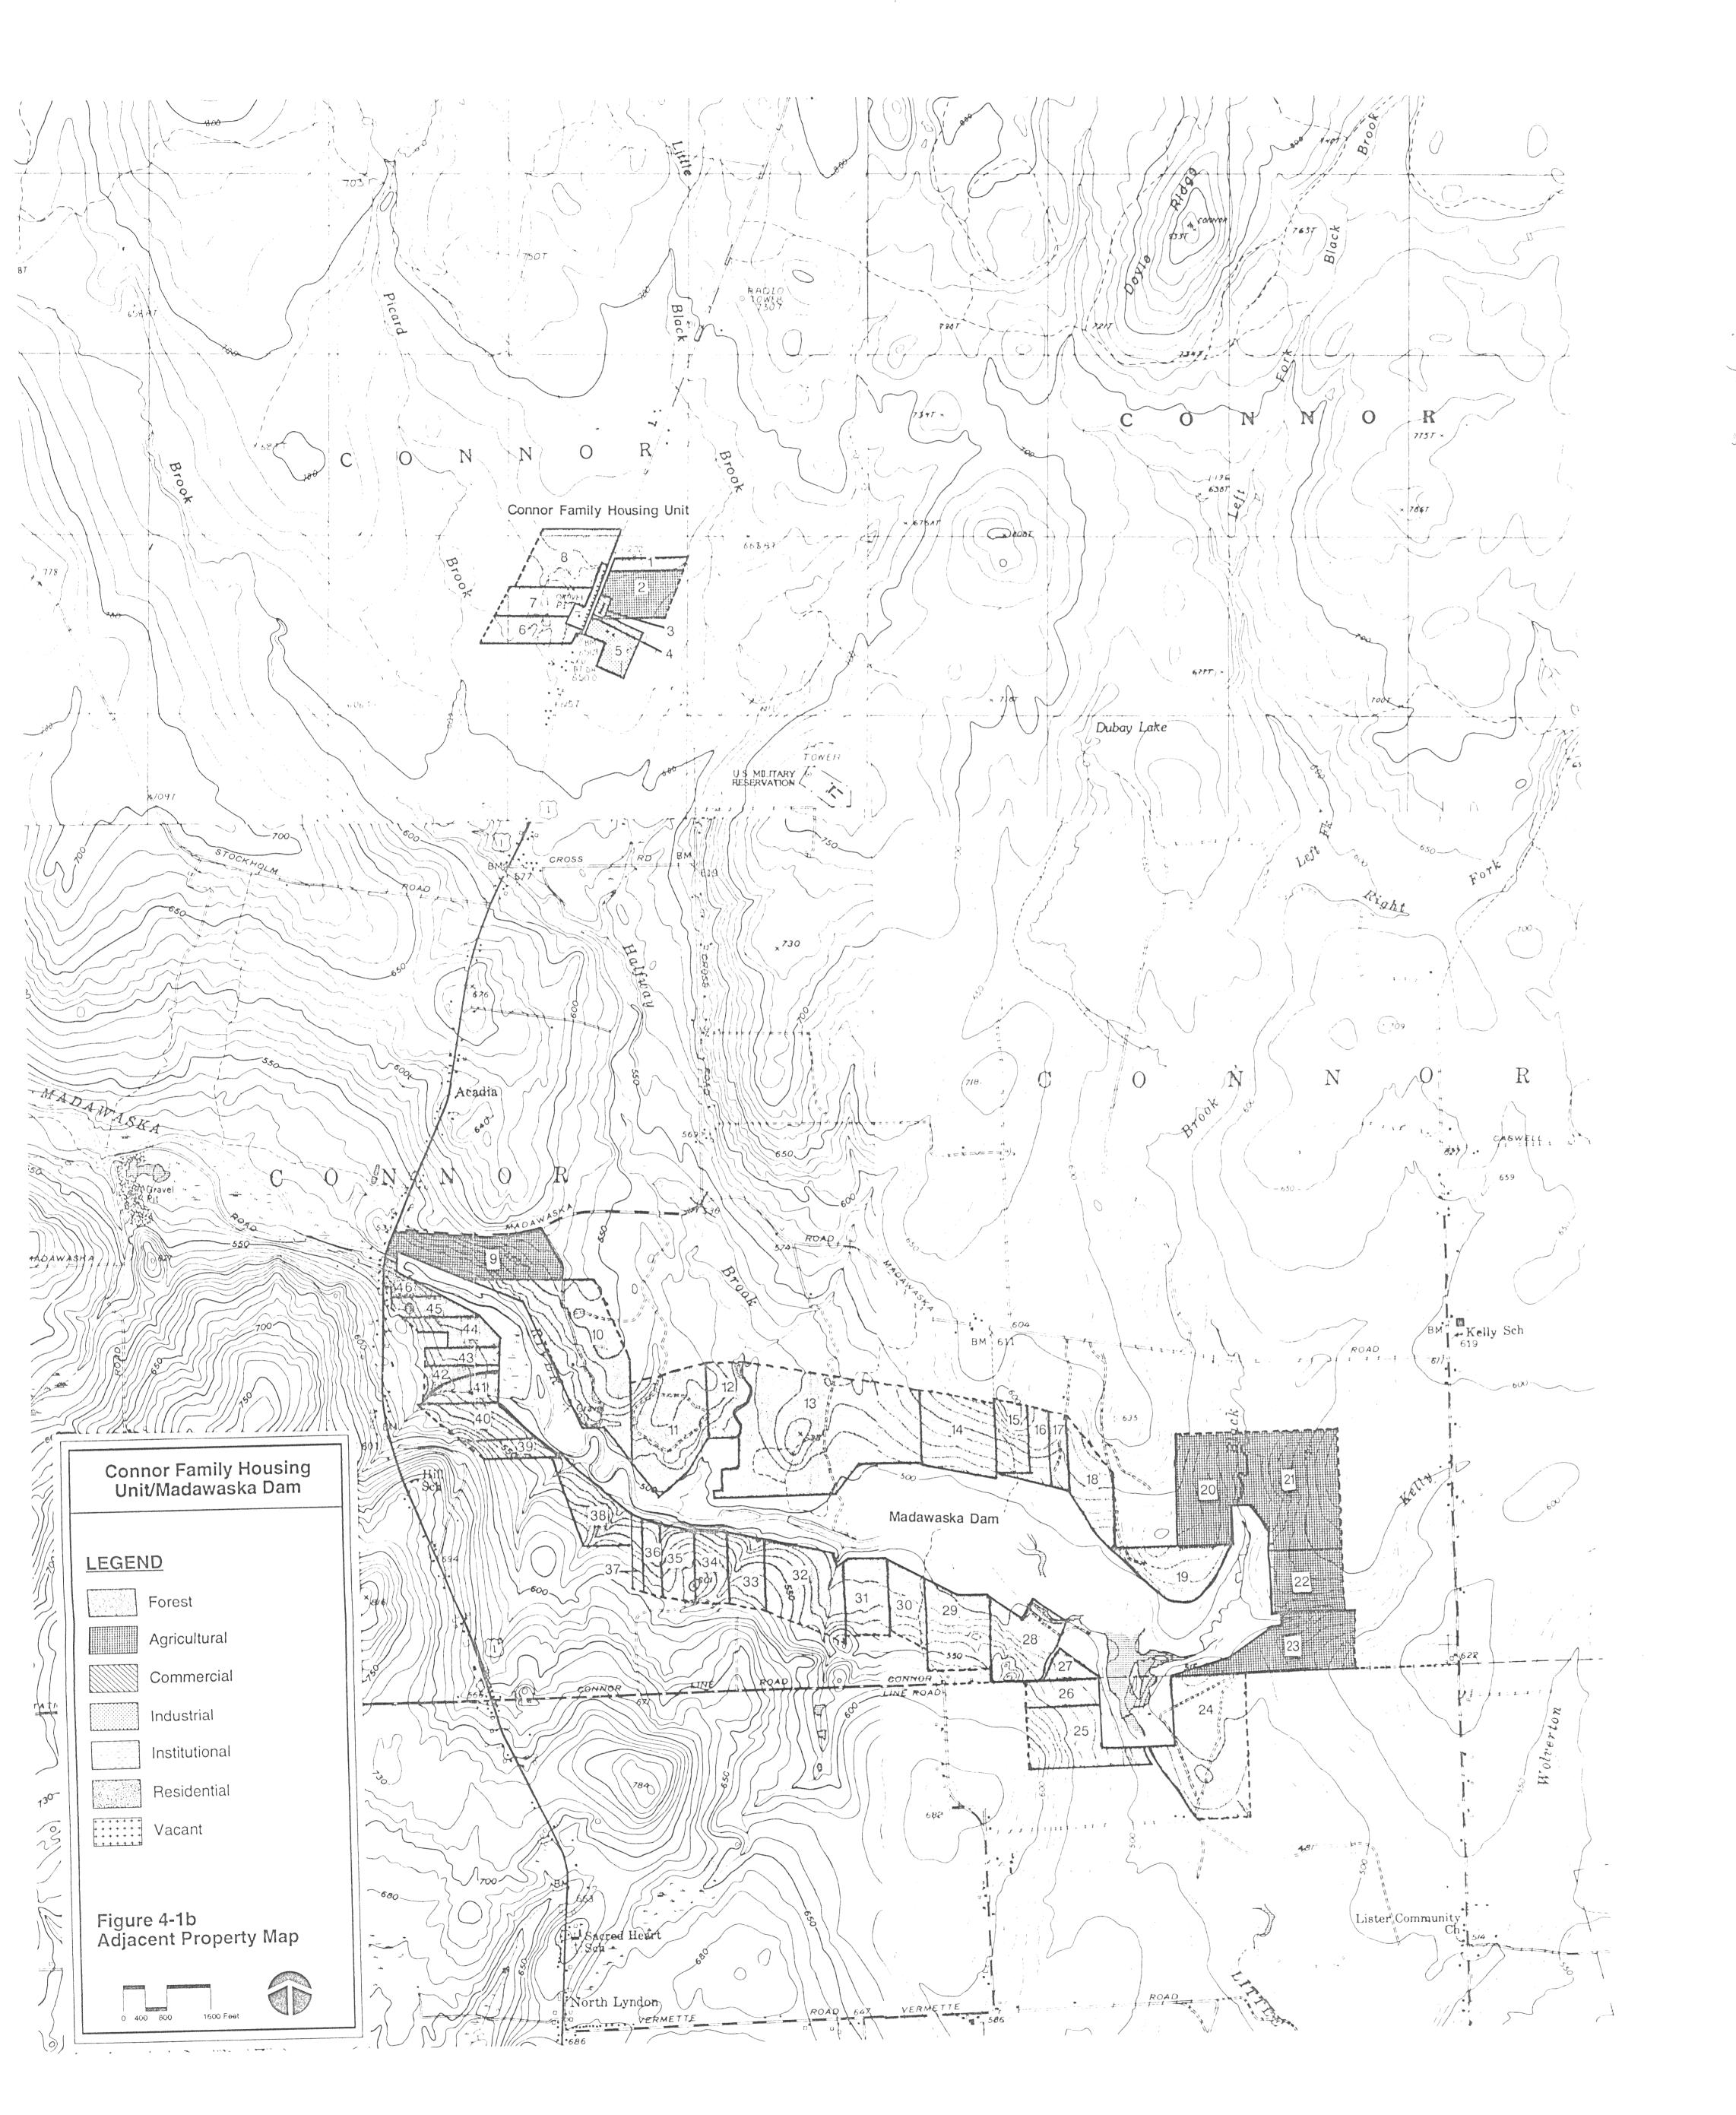

/ Pavement

Wetlar

One Hundred-Year Floodplain

Scale 1:14400
0 1200 2400 3600
(1 inch equal to 1200 feet)

REVISION
12/10/93
11/24/93
11/2/93
10/29/93
10/15/93

Figure A-0-1. Features Surrounding Former Missile Alert Facility A-0