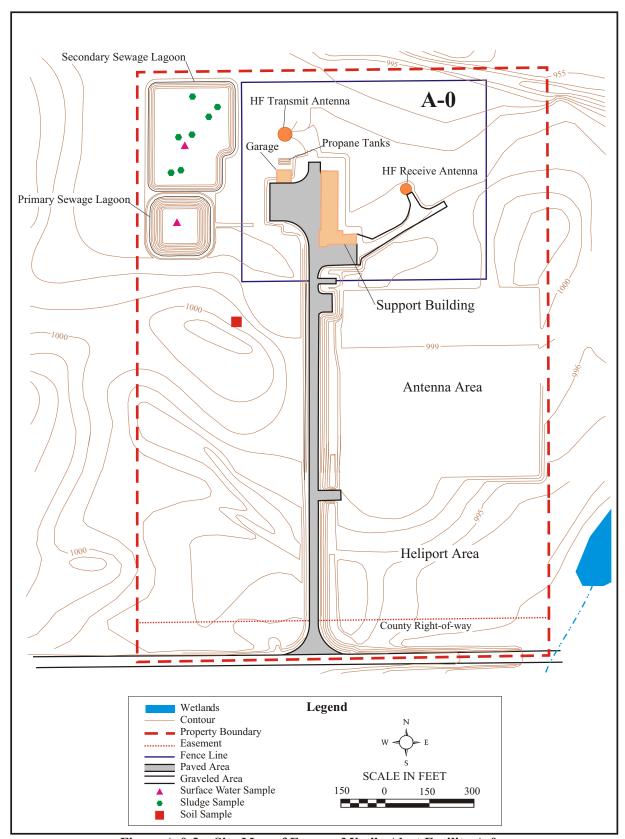

## Uploaded to the VFC Website



This Document has been provided to you courtesy of Veterans-For-Change!

Feel free to pass to any veteran who might be able to use this information!

For thousands more files like this and hundreds of links to useful information, and hundreds of "Frequently Asked Questions, please go to:

Veterans-For-Change

If Veterans don't help Veterans, who will?

**Note:** 

VFC is not liable for source information in this document, it is merely provided as a courtesy to our members & subscribers.











/\, Base Boundary

/ Pavement

Wetlar

One Hundred-Year Floodplain

Scale 1:14400
0 1200 2400 3600
(1 inch equal to 1200 feet)

REVISION
12/10/93
11/24/93
11/2/93
10/29/93
10/15/93



Figure A-0-1. Features Surrounding Former Missile Alert Facility A-0



Figure A-0-2. Site Map of Former Missile Alert Facility A-0