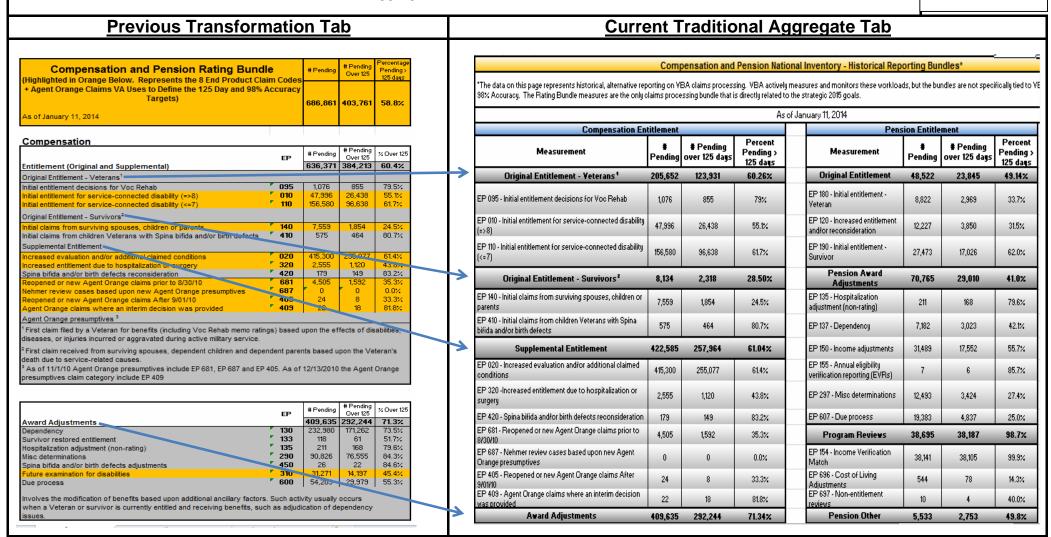

**Finding Data:** The screenshots below provide a quick reference to historical reporting bundles that were previously on the Transformation tab, but now reside on the Traditional Aggregate tab.

| Compensation and Pension Rating Bur                                                                                                                                                                                                                                                                                                                                                                                                                                                                                                                                                                                                                                                                                                                                                                                                                                                                                                                                                                                                                                                                                                                                                                                                                                                                                                                                                                                                                                                                                                                                                                                                                                                                                                                                                                                                                                                                                                                                                                                                                                                                                           | # Pending    | # Pending Over<br>125 | Percentage<br>Pending > 125<br>days |       |
|-------------------------------------------------------------------------------------------------------------------------------------------------------------------------------------------------------------------------------------------------------------------------------------------------------------------------------------------------------------------------------------------------------------------------------------------------------------------------------------------------------------------------------------------------------------------------------------------------------------------------------------------------------------------------------------------------------------------------------------------------------------------------------------------------------------------------------------------------------------------------------------------------------------------------------------------------------------------------------------------------------------------------------------------------------------------------------------------------------------------------------------------------------------------------------------------------------------------------------------------------------------------------------------------------------------------------------------------------------------------------------------------------------------------------------------------------------------------------------------------------------------------------------------------------------------------------------------------------------------------------------------------------------------------------------------------------------------------------------------------------------------------------------------------------------------------------------------------------------------------------------------------------------------------------------------------------------------------------------------------------------------------------------------------------------------------------------------------------------------------------------|--------------|-----------------------|-------------------------------------|-------|
| (Represents the 8 End Product Claim Codes + Agent Codes + | 619,290      | 343,794               | 55.5%                               |       |
| Original Entitlement                                                                                                                                                                                                                                                                                                                                                                                                                                                                                                                                                                                                                                                                                                                                                                                                                                                                                                                                                                                                                                                                                                                                                                                                                                                                                                                                                                                                                                                                                                                                                                                                                                                                                                                                                                                                                                                                                                                                                                                                                                                                                                          | Total        | 200,958               | 112,920                             | 56.2% |
| Initial entitlement for service-connected disability (=>8)                                                                                                                                                                                                                                                                                                                                                                                                                                                                                                                                                                                                                                                                                                                                                                                                                                                                                                                                                                                                                                                                                                                                                                                                                                                                                                                                                                                                                                                                                                                                                                                                                                                                                                                                                                                                                                                                                                                                                                                                                                                                    | EP 010       | 44,131                | 24,194                              | 54.8% |
| Initial entitlement for service-connected disability (<=7)                                                                                                                                                                                                                                                                                                                                                                                                                                                                                                                                                                                                                                                                                                                                                                                                                                                                                                                                                                                                                                                                                                                                                                                                                                                                                                                                                                                                                                                                                                                                                                                                                                                                                                                                                                                                                                                                                                                                                                                                                                                                    | EP 110       | 145,262               | 86,708                              | 59.7% |
| Initial entitlement - Veteran's Pension                                                                                                                                                                                                                                                                                                                                                                                                                                                                                                                                                                                                                                                                                                                                                                                                                                                                                                                                                                                                                                                                                                                                                                                                                                                                                                                                                                                                                                                                                                                                                                                                                                                                                                                                                                                                                                                                                                                                                                                                                                                                                       | EP 180       | 4,682                 | 703                                 | 15.0% |
| Initial claims from surviving spouses, children or parents                                                                                                                                                                                                                                                                                                                                                                                                                                                                                                                                                                                                                                                                                                                                                                                                                                                                                                                                                                                                                                                                                                                                                                                                                                                                                                                                                                                                                                                                                                                                                                                                                                                                                                                                                                                                                                                                                                                                                                                                                                                                    | 6,883        | 1,315                 | 19.1%                               |       |
| Supplemental Entitlement                                                                                                                                                                                                                                                                                                                                                                                                                                                                                                                                                                                                                                                                                                                                                                                                                                                                                                                                                                                                                                                                                                                                                                                                                                                                                                                                                                                                                                                                                                                                                                                                                                                                                                                                                                                                                                                                                                                                                                                                                                                                                                      | Total        | 418,332               | 230,874                             | 55.2% |
| Increased entitlement and/or reconsideration for Pension                                                                                                                                                                                                                                                                                                                                                                                                                                                                                                                                                                                                                                                                                                                                                                                                                                                                                                                                                                                                                                                                                                                                                                                                                                                                                                                                                                                                                                                                                                                                                                                                                                                                                                                                                                                                                                                                                                                                                                                                                                                                      | EP 120       | 7,503                 | 848                                 | 11.3% |
| Increased evaluation and/or additional claimed conditions                                                                                                                                                                                                                                                                                                                                                                                                                                                                                                                                                                                                                                                                                                                                                                                                                                                                                                                                                                                                                                                                                                                                                                                                                                                                                                                                                                                                                                                                                                                                                                                                                                                                                                                                                                                                                                                                                                                                                                                                                                                                     | EP 020       | 378,147               | 218,304                             | 57.7% |
| Future examination for disabilities                                                                                                                                                                                                                                                                                                                                                                                                                                                                                                                                                                                                                                                                                                                                                                                                                                                                                                                                                                                                                                                                                                                                                                                                                                                                                                                                                                                                                                                                                                                                                                                                                                                                                                                                                                                                                                                                                                                                                                                                                                                                                           | EP 310       | 27,369                | 10,585                              | 38.7% |
| Increased entitlement due to hospitalization or surgery                                                                                                                                                                                                                                                                                                                                                                                                                                                                                                                                                                                                                                                                                                                                                                                                                                                                                                                                                                                                                                                                                                                                                                                                                                                                                                                                                                                                                                                                                                                                                                                                                                                                                                                                                                                                                                                                                                                                                                                                                                                                       | EP 320       | 1,901                 | 489                                 | 25.7% |
| Reopened or new Agent Orange claims prior to 8/30/10                                                                                                                                                                                                                                                                                                                                                                                                                                                                                                                                                                                                                                                                                                                                                                                                                                                                                                                                                                                                                                                                                                                                                                                                                                                                                                                                                                                                                                                                                                                                                                                                                                                                                                                                                                                                                                                                                                                                                                                                                                                                          | EP 681       | 3,384                 | 636                                 | 18.8% |
| Nehmer review cases based upon new Agent Orange presumptives                                                                                                                                                                                                                                                                                                                                                                                                                                                                                                                                                                                                                                                                                                                                                                                                                                                                                                                                                                                                                                                                                                                                                                                                                                                                                                                                                                                                                                                                                                                                                                                                                                                                                                                                                                                                                                                                                                                                                                                                                                                                  | EP 687       | 0                     | 0                                   | 0.0%  |
| Reopened or new Agent Orange claims After 9/01/10                                                                                                                                                                                                                                                                                                                                                                                                                                                                                                                                                                                                                                                                                                                                                                                                                                                                                                                                                                                                                                                                                                                                                                                                                                                                                                                                                                                                                                                                                                                                                                                                                                                                                                                                                                                                                                                                                                                                                                                                                                                                             | EP 405       | 23                    | 10                                  | 43.5% |
| Agent Orange claims where an interim decision was provided                                                                                                                                                                                                                                                                                                                                                                                                                                                                                                                                                                                                                                                                                                                                                                                                                                                                                                                                                                                                                                                                                                                                                                                                                                                                                                                                                                                                                                                                                                                                                                                                                                                                                                                                                                                                                                                                                                                                                                                                                                                                    | EP 409       | 5                     | 2                                   | 40.0% |
| To view Rating Bundle data at Regional<br>Hover over a title to learn the d                                                                                                                                                                                                                                                                                                                                                                                                                                                                                                                                                                                                                                                                                                                                                                                                                                                                                                                                                                                                                                                                                                                                                                                                                                                                                                                                                                                                                                                                                                                                                                                                                                                                                                                                                                                                                                                                                                                                                                                                                                                   |              | •                     |                                     |       |
| Station of Origination                                                                                                                                                                                                                                                                                                                                                                                                                                                                                                                                                                                                                                                                                                                                                                                                                                                                                                                                                                                                                                                                                                                                                                                                                                                                                                                                                                                                                                                                                                                                                                                                                                                                                                                                                                                                                                                                                                                                                                                                                                                                                                        | Station of J | urisdiction           |                                     |       |