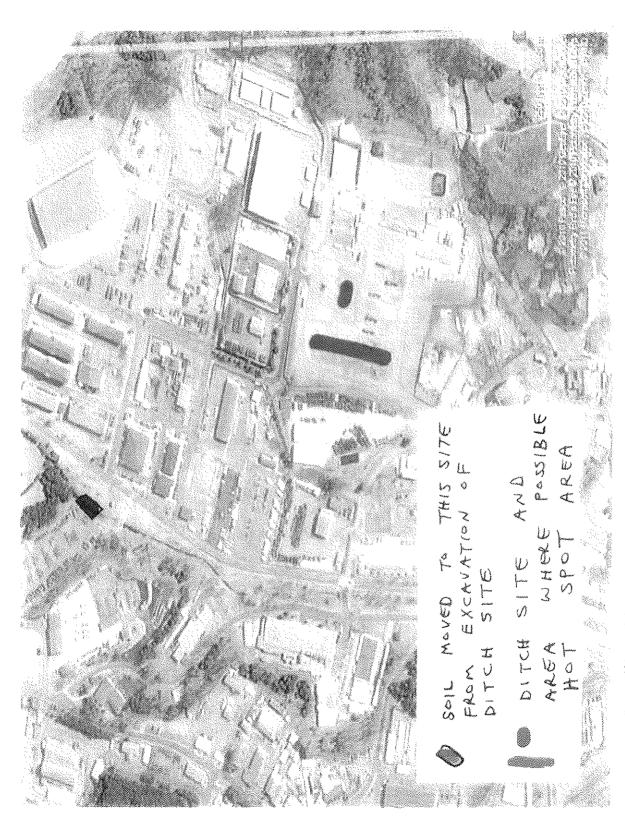

Note

VFC is not liable for source information in this document, it is merely provided as a courtesy to our members & subscribers.

Satellite Photos of Camp Carroll, Circa Probably 2008 @ \_ Potential

## 

Camp Carroll Update 21 May 11 NTORUTEN, WITH MR. MAY 2011

Satellite Photos of Camp Carroll, Circa Probably 2008

WAS THE
TANK TESTING
PITS
- OKED ONE
- SHAllOW
ORE
WAS GATE
TO HLZ

Satellite Photos of Camp Carroll, Circa Probably 2008