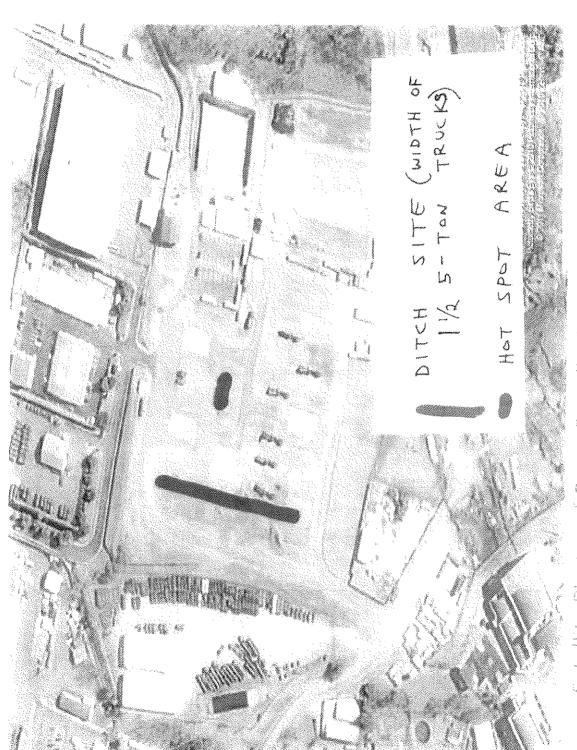

Note

VFC is not liable for source information in this document, it is merely provided as a courtesy to our members & subscribers.

Satellite Photos of Camp Carroll, Circa Probably 2008 @ \_ Potential

## 

Camp Carroll Update 21 May 11 NTORUTEN, WITH MR. MAY 2011

Satellite Photos of Camp Carroll, Circa Probably 2008

WAS THE
TANK TESTING
PITS
- OKED ONE
- SHAllOW
ORE
WAS GATE
TO HLZ

Satellite Photos of Camp Carroll, Circa Probably 2008