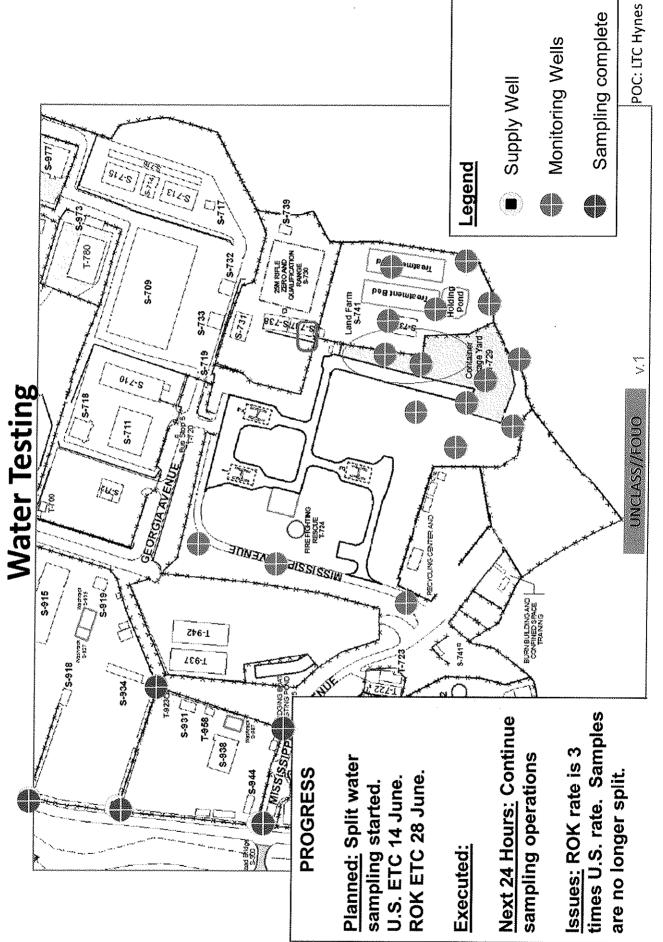

1728

The following had no input to this question: Mr.

6. Can you point out where it was disposed? Did it have a special name? Are you aware of the reason why it was disposed?  $\frac{b}{b} \epsilon$ 

| g Mr.  a. Truck loads were aphs andtaken to trench ed by 66 b. No special name for the disposal area aught the c. Told they were moving ed west the barrels because they not the were damaged or leaking entified ee.  Anich dentified 56  r.  r.  r.  r.  r.  r.  r.  r.  r.  r                           |          | ı                        |                                         |                               | 29                         | ව.<br>ච                                   | 24                           |
|------------------------------------------------------------------------------------------------------------------------------------------------------------------------------------------------------------------------------------------------------------------------------------------------------------|----------|--------------------------|-----------------------------------------|-------------------------------|----------------------------|-------------------------------------------|------------------------------|
| See Maps, Do not recall See maps any special name for the area. Someone told the CMD to get rid of the tems from inventory.                                                                                                                                                                                |          |                          | Mr. Stephen                             |                               |                            |                                           | Dr.                          |
| See Maps, Do not recall See maps any special name for the area. Someone told the CMD to get rid of the tems from inventory.                                                                                                                                                                                |          |                          | House                                   |                               |                            |                                           |                              |
| area. Someone told the combon to get rid of the tems from inventory.                                                                                                                                                                                                                                       |          |                          | See maps                                | a. Mr. Rowden wasn't          | a. After reviewing Mr.     | a. Truck loads were                       | See map, I was told it       |
| dreal. Someone told the tems from inventory.                                                                                                                                                                                                                                                               |          | any special name for the | CTV-TIVETS AND                          | 100% sure of the area, but    | House's photographs and    | taken to trench                           | was "Area D" with a small    |
| tems from inventory.                                                                                                                                                                                                                                                                                       |          | alea. Someone told the   | eneral actor                            | did point to an area at the   | the maps provided by 66    |                                           | burial site "near Bldg       |
| tems from inventory.                                                                                                                                                                                                                                                                                       |          | CIVID to get rid of the  | *************************************** | current Land Farm as the      | COL Degidio, Mr            | the disposal area                         | 580". I was told the         |
|                                                                                                                                                                                                                                                                                                            |          | rems from inventory.     | **********                              | likely area. No recall of any | indicated he thought the   | <ol> <li>Told they were moving</li> </ol> | chemicals were similar to    |
| why disposed. of the helipads, in the general area indentified by Mr. House. See attached maps which depict the area identified by Mr. House see attached maps which depict the area identified by Mr.                                                                 |          |                          |                                         | special name. No recall on    | trench was located west    | the barrels because they                  | those at Area 41 in 1981     |
| general area indentified by Mr. House. See attached maps which depict the area identified by Mr. Clearly remembers water pits (1 small, 1 arge) for tank water proof tests. The distance from the water pits to the trench was roughly 150 yds. See attached maps which depict the area bidentified by Mr. |          |                          |                                         | tisposed.                     |                            | were damaged or leaking                   | (solvents, oils, pesticides) |
| by Mr. House. See attached maps which depict the area identified by Mr. clearly remembers water pits (1 small, 1 arge) for tank water proof tests. The distance from the water pits to the trench was roughly 150 yds. See attached maps which depict the area b 6 identified by Mr.                       |          |                          |                                         |                               |                            | )                                         | etc.).                       |
|                                                                                                                                                                                                                                                                                                            |          |                          |                                         |                               | by Mr. House. See          |                                           |                              |
|                                                                                                                                                                                                                                                                                                            |          |                          |                                         |                               | attached maps which        |                                           |                              |
|                                                                                                                                                                                                                                                                                                            |          |                          |                                         |                               | depict the area identified | 90                                        |                              |
| clearly remembers 2 water pits (1 small, 1 large) for tank water proof tests. The distant from the water pits to the trench was roughly 150 yds. See attached mag which depict the area identified by Mr.                                                                                                  |          |                          |                                         |                               | by Mr.                     |                                           |                              |
| water pits (1 small, 1 large) for tank water proof tests. The distance proof tests are pits to the trench was roughly 150 yds. See attached mag which depict the area identified by Mr.            |          |                          |                                         |                               | clearly remembers z        |                                           |                              |
| large) for tank water proof tests. The distant from the water pits to the from the water pits to the trench was roughly 150 yds. See attached mag which depict the area identified by Mr.                                                                                                                  |          |                          |                                         |                               | water pits (1 small, 1     |                                           |                              |
| proof tests. The distant from the water pits to the water pits to the water pits to the water pits to the trench was roughly 150 yds. See attached mag which depict the area identified by Mr.                                                                                                             | î        |                          |                                         |                               | large) for tank water      |                                           |                              |
| from the water pits to the trench was roughly 150 yds. See attached map which depict the area identified by Mr.                                                                                                                                                                                            | ture t   |                          |                                         |                               | proof tests. The distance  |                                           |                              |
|                                                                                                                                                                                                                                                                                                            | پندم ا   |                          |                                         |                               | from the water pits to the |                                           |                              |
| <del>\( \)</del>                                                                                                                                                                                                                                                                                           | $\alpha$ |                          |                                         |                               | trench was roughly 150     |                                           |                              |
| 1                                                                                                                                                                                                                                                                                                          |          |                          |                                         |                               | yds. See attached maps     |                                           |                              |
| dentified by Mr.                                                                                                                                                                                                                                                                                           |          |                          |                                         |                               | 1                          | <b>~</b>                                  |                              |
|                                                                                                                                                                                                                                                                                                            |          |                          |                                         |                               | dentified by Mr.           |                                           |                              |

The following had no input to this question: Mr

# 7. How long did the transportation and disposal take?

| Mr. Stephen House Mr. Scott Row                                                                                                                                                                                                                                                                                                                                                                                                                                                                                                                                                                                                                                                                                                                                                                                                                                                                                                                                                                                                                                                                                                                                                                                                                                                                                                                                                                                                                                                                                                                                                                                                                                                                                                                                                                                                                                                                                                                                                                                                                                                                                                | owden Mr.                                                                                                                                                                                                                                                                                              | Mr.                                                                                                                                                                                                                                                                                                                                                                                                                                                                                                                                                                                                                                                                                                                                                                                                     |
|--------------------------------------------------------------------------------------------------------------------------------------------------------------------------------------------------------------------------------------------------------------------------------------------------------------------------------------------------------------------------------------------------------------------------------------------------------------------------------------------------------------------------------------------------------------------------------------------------------------------------------------------------------------------------------------------------------------------------------------------------------------------------------------------------------------------------------------------------------------------------------------------------------------------------------------------------------------------------------------------------------------------------------------------------------------------------------------------------------------------------------------------------------------------------------------------------------------------------------------------------------------------------------------------------------------------------------------------------------------------------------------------------------------------------------------------------------------------------------------------------------------------------------------------------------------------------------------------------------------------------------------------------------------------------------------------------------------------------------------------------------------------------------------------------------------------------------------------------------------------------------------------------------------------------------------------------------------------------------------------------------------------------------------------------------------------------------------------------------------------------------|--------------------------------------------------------------------------------------------------------------------------------------------------------------------------------------------------------------------------------------------------------------------------------------------------------|---------------------------------------------------------------------------------------------------------------------------------------------------------------------------------------------------------------------------------------------------------------------------------------------------------------------------------------------------------------------------------------------------------------------------------------------------------------------------------------------------------------------------------------------------------------------------------------------------------------------------------------------------------------------------------------------------------------------------------------------------------------------------------------------------------|
| a. Ditch was surveyed – someone brought into area to survey b. Ditch was dug w/ramps on either end chaptoximately ¾ city block long (including ramps) chout 1-1/2 semi-trailers wide chaptoximately ¾ city block long (including ramps) chout 30 feet deep chout 4 feet feet chout 4 feet feet chout 4 feet feet chout 5 feet feet chout 5 feet feet chout 6 feet feet chout 6 feet feet chout 6 feet feet chout 7 feet feet chout 6 feet feet chout 6 feet feet chout 7 feet feet chout 6 feet feet chout 6 feet feet chout 7 feet feet chout 6 feet feet chout 7 feet feet chout 6 feet feet chout 6 feet feet chout 7 feet feet chout 7 feet feet chout 6 feet feet chout 7 feet feet chout 7 feet feet chout 6 feet feet chout 7 feet feet chout 6 feet feet chout 6 feet chout 7 feet feet chout 6 feet chout 6 feet chout 6 feet chout 7 feet chout 6 feet chout 6 feet chout 7 feet chout 6 feet chout 7 feet chout 7 feet chout 6 feet chout 6 feet chout 7 feet chout 6 feet chout 6 feet chout 7 feet chout 6 feet chout 6 feet chout 6 feet chout 7 feet chout 6 feet chout 6 feet chout 6 feet chout 6 feet chout 7 feet chout 6 feet chout 6 feet chout 7 feet chout 7 feet chout 7 feet chout 6 feet chout 6 feet chout 7 feet chout 6 feet chout 6 feet chout 6 feet chout 6 feet chout 7 feet chout 7 feet chout 6 feet chout 7 feet chout 6 | Unaware. Mr. tarted that during PT runs he would run by a storage area containing 55-gallon, OD Green drums. The storage area was located in the Depot area. The drums were stacked on their sides, pyramid style, 6-feet high. See attached maps which depict the drum storage area identified by Mr. | a. Transportation took approximately 4 days b. Ditch was dug w/ramps on either end - Approximately ¾ city block long including ramps (about 300 feet) - About 15 feet deep - Original intent was to back dump trucks into the trench and dump the oads 1. First load was driven into the trench - dumped — and truck drove out other side 2. Loads after that for next 3-4 days were backed into the trench then dumped 3. After 3-4 days, sides of trench were unstable — trucked backed as far as bossible, dumped drums, drums were rolled rest of the way into the trench 4. Drums were not on pallets nor were they neatly stacked in the trench Trench was wet, but unsure if from underground water seepage or from rain — heavy rain early in the disposal process. Approximately 3-4" standing |

## 8. How much was disposed? In same location?

| Odrums over a. Does not know.  Odrums over a. Does not know.  Indianate However, when asked by Mr.  Indianate However, who have the However, when asked by Mr.  Indianate However, who have the However, who hav |                                                                                                                                                                                                                                                                                                                    | 90       | 00                                                                                                                                           | 76                                                                                                                                                                                                                                                                                                                                    |
|--------------------------------------------------------------------------------------------------------------------------------------------------------------------------------------------------------------------------------------------------------------------------------------------------------------------------------------------------------------------------------------------------------------------------------------------------------------------------------------------------------------------------------------------------------------------------------------------------------------------------------------------------------------------------------------------------------------------------------------------------------------------------------------------------------------------------------------------------------------------------------------------------------------------------------------------------------------------------------------------------------------------------------------------------------------------------------------------------------------------------------------------------------------------------------------------------------------------------------------------------------------------------------------------------------------------------------------------------------------------------------------------------------------------------------------------------------------------------------------------------------------------------------------------------------------------------------------------------------------------------------------------------------------------------------------------------------------------------------------------------------------------------------------------------------------------------------------------------------------------------------------------------------------------------------------------------------------------------------------------------------------------------------------------------------------------------------------------------------------------------------|--------------------------------------------------------------------------------------------------------------------------------------------------------------------------------------------------------------------------------------------------------------------------------------------------------------------|----------|----------------------------------------------------------------------------------------------------------------------------------------------|---------------------------------------------------------------------------------------------------------------------------------------------------------------------------------------------------------------------------------------------------------------------------------------------------------------------------------------|
| s over a. Does not know.  Depth of the control of the placed in the trench he built, Mr.  2 high.  Depth of 2-3                                                                                                                                                                                                                                                                                                                                                                                                                                                                                                                                                                                                                                                                                                                                                                                                                                                                                                                                                                                                                                                                                                                                                                                                                                                                                                                                                                                                                                                                                                                                                                                                                                                                                                                                                                                                                                                                                                                                                                                                                | Mr. Stephen House                                                                                                                                                                                                                                                                                                  | <u> </u> | Mr.                                                                                                                                          | Mr.                                                                                                                                                                                                                                                                                                                                   |
|                                                                                                                                                                                                                                                                                                                                                                                                                                                                                                                                                                                                                                                                                                                                                                                                                                                                                                                                                                                                                                                                                                                                                                                                                                                                                                                                                                                                                                                                                                                                                                                                                                                                                                                                                                                                                                                                                                                                                                                                                                                                                                                                | a. Approximately 200-250 drums over a. initial 10 day disposal period b. Ditch was filled with drums and capped as the disposal progressed occurred c. Initial disposal occurred over approximately 10 days at a rate of 2-3 oads a day d. Ditch remained open for approximately 6 months with occasional disposal |          | Unaware, However, when asked by Mr. jow many drums sitting upright could be placed in the trench he built, Mr. dicated, no more than 2 high. | er, when asked by Mr. a. 150-200 drums total any drums sitting b. 2 drives took 10-12 loads each to blaced in the trench he the trench dicated, no more than- Dump truck took 20-30 barrels each - Flat beds took 10-15 barrels each - Beds were lined with rubber pad/liner c. Initial disposal occurred over approximately 3-4 days |

1731